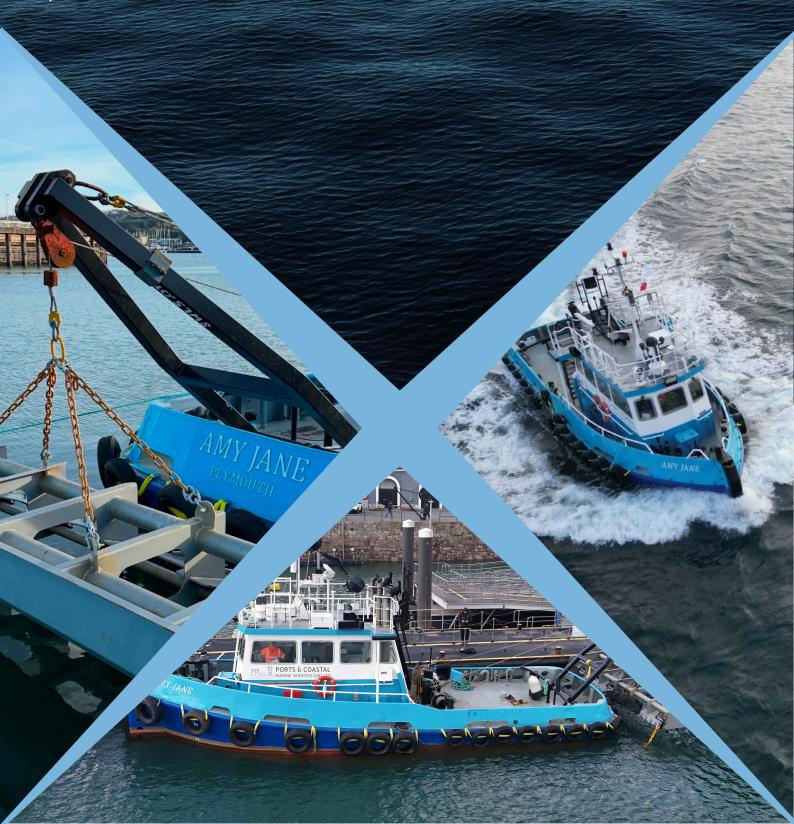

# ANY JANE.

PORTS & COASTAL MARINE SERVICES (UK) LTD

Dutch Built 16.6m Twin Screw Tug

#### AMY JANE.

### Dutch Built 16.6m Twin Screw Tug