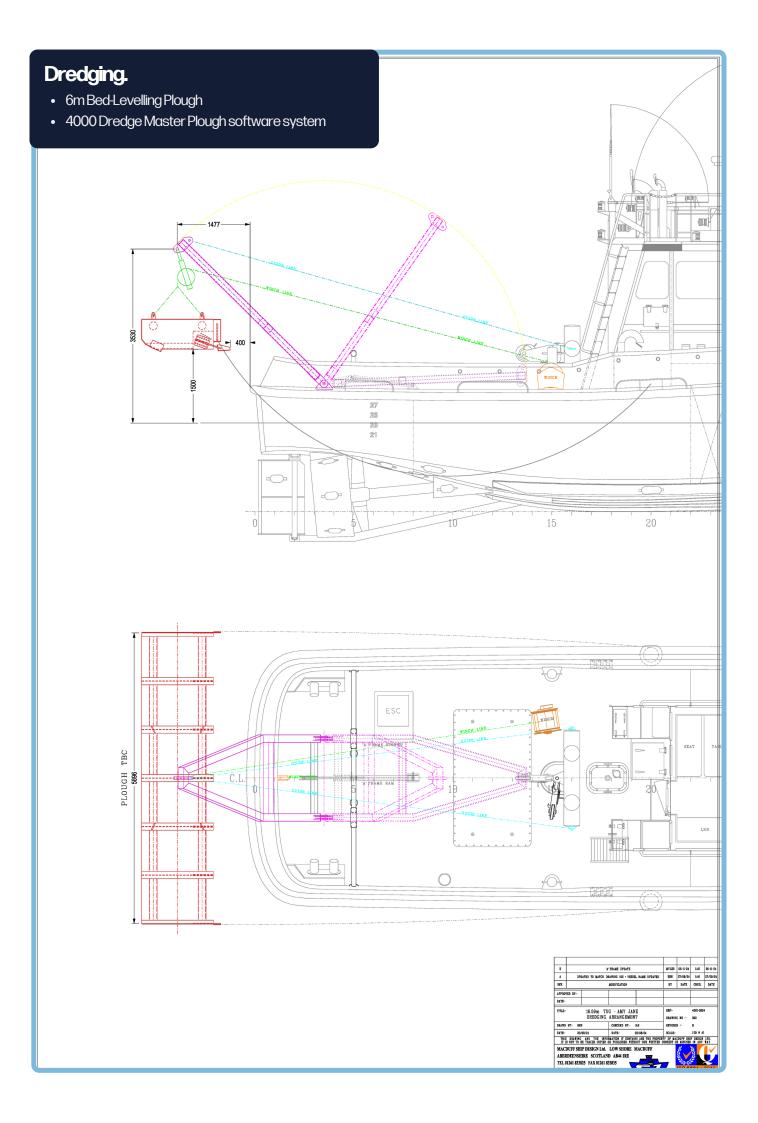

## General Specifications.

Type: Plough Dredger/Workboat

Built: 2006, at Shipyard K Damen BV - Hardinxveld,

Netherlands, full refit in 2024. **Official Number:** 194304

Call Sign: MOLV2

**Coding:** MCA MECAL CAT 3 (20nm from safe haven)

LOA: 16.59m Beam: 5m Draft: 2.2m

**Personnel:** 6 person max.

Tonnage: 37 Bollard pull: 10T

Main Engines: 2 x Caterpillar 3408 C DI-TA

**Tanks:** 8.6m3 FO, 1m3 FW **Max Speed:** 10 Knots