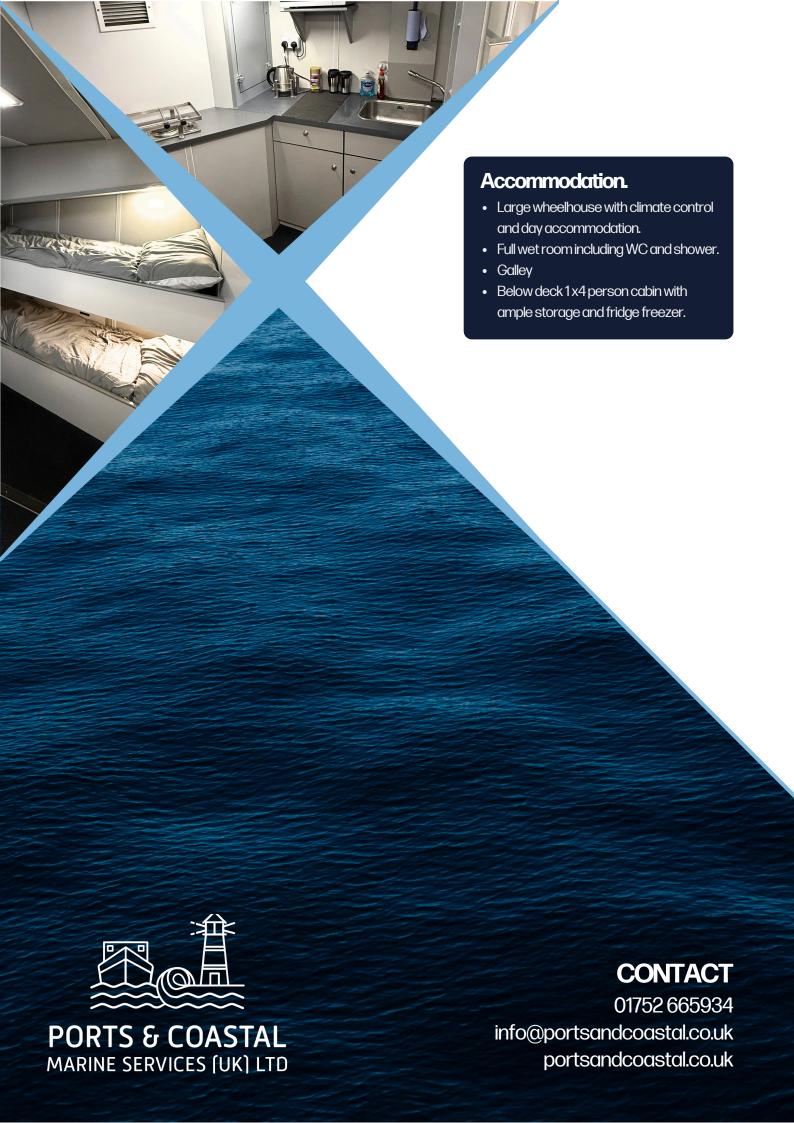

## General Specifications.

Type: Plough Dredger/Workboat

Built: 2006, at Shipyard K Damen BV - Hardinxveld,

Netherlands, full refit in 2024. **Official Number:** 194304

Call Sign: MOLV2

**Coding:** MCA MECAL CAT 3 (20nm from safe haven)

LOA: 16.59m Beam: 5m Draft: 2.2m

**Personnel:** 6 person max.

Tonnage: 37 Bollard pull: 10T

Main Engines: 2 x Caterpillar 3408 C DI-TA

**Tanks:** 8.6m3 FO, 1m3 FW **Max Speed:** 10 Knots