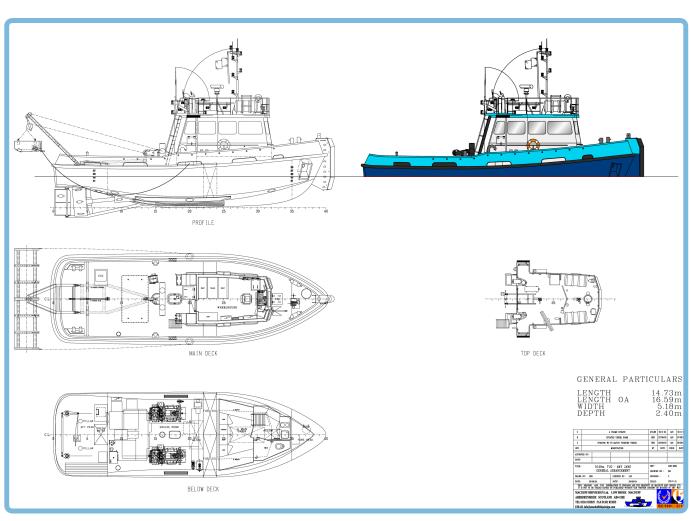

## General Specifications.

Type: Plough Dredger/Workboat

Built: 2006, at Shipyard K Damen BV - Hardinxveld,

Netherlands, full refit in 2024. **Official Number:** 194304

Call Sign: MOLV2

**Coding:** MCA MECAL CAT 3 (20nm from safe haven)

LOA: 16.59m Beam: 5m Draft: 2.2m

**Personnel:** 6 person max.

Tonnage: 37 Bollard pull: 10T

Main Engines: 2 x Caterpillar 3408 C DI-TA

**Tanks:** 8.6m3 FO, 1m3 FW **Max Speed:** 10 Knots